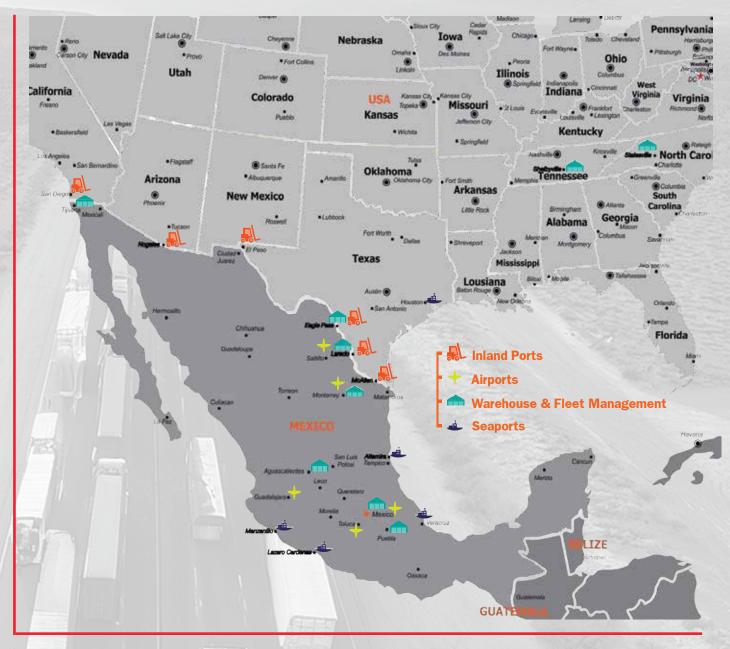

# **Location, location, location.** To help keep your supply chain moving, our support centers are located at or near an abundance of transfer hubs.

#### Warehouse and Fleet Management:

Monterrey, Nuevo Leon Aguascalientes Aguascalientes, Mexico City Laredo, Texas Eagle Pass, Texas Shelbyville, Tennessee Statesville, North Carolina San Diego, California Puebla, Puebla

#### **Inland Ports**

Nuevo Laredo, Tamaulipas Laredo, Texas Piedras Negras, Coahuila Eagle Pass, Texas Reynosa, Tamaulipas McAllen, Texas Ciudad Juarez, Chihuahua El Paso, Texas Nogales, Sonora Nogales, Phoenix Tijuana, Baja California San Diego, California

#### **Airports**

Ciudad de México "Benito Juarez" Toluca, Estado de México "Adolfo Lopez Mateos" Monterrey, Nuevo León "General Mariano Escobedo" Guadalajara, Jalisco "Miguel Hidalgo y Costilla" Saltillo, Coahuila "Plan de Guadalupe"

#### **Seaports**

Manzanillo, Colima Veracruz, Veracruz Altamira, Tamaulipas Lazaro Cardenas, Michoacan Houston, Texas

Whatever you're moving, wherever it's going, our answer is "yes." Let us help you tackle your challenges, whether that means crossing the border, crossing the oceans or crossing the country.